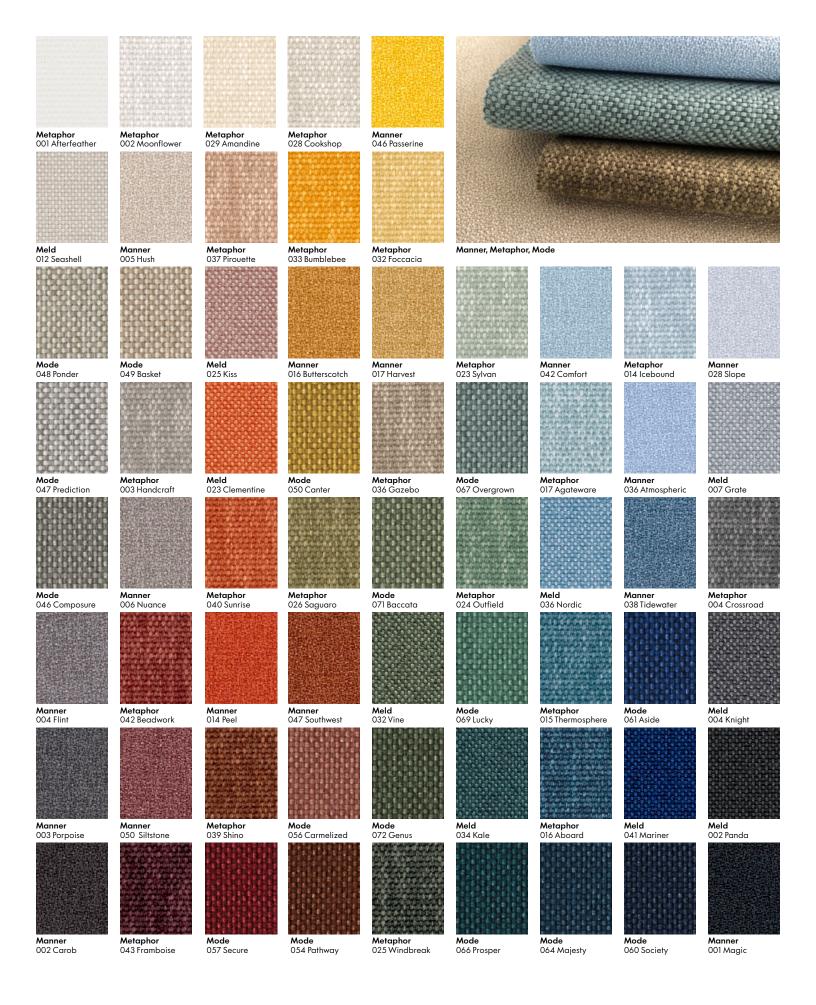

Combining elevated aesthetics and performance, Maharam's M Series comprises richly colored woven textiles designed for universal appeal. Enlisting the design studio's material expertise and interest in technical innovation, styles in the accessibly priced M Series offer recycled content and short lead times as well as abrasion resistance and bleach cleanability for versatile application. Woven with post-consumer recycled polyester, Mode and Meld's substantial basket weaves resemble the luminous, smooth hand of wool on different scales. Metaphor's variegated yarns create subtle striation with a dry linen-like hand that offers refined color, lightfastness, and bleach cleanability, while Manner is a modern crepe offering heathered texture and subtle sheen.

- 4 styles: Manner, Meld, Metaphor, Mode
- 64 featured colors
- Visit maharam.com to view all 194 colors
- · Meets all flammability requirements for contract use
- Meets ACT performance guidelines for heavy-duty upholstery, systems, and upholstered walls

Manner Meld Metaphor Mode

Manner Grade: A

Content: 65% Post-Industrial Recycled

Polyester, 35% Post-Consumer

Recycled Polyester Finish: Stain Repellent Backing: None Width: 54" (137cm)

Meld Grade: A

Content: 68% Post-Consumer Recycled

Polyester, 32% Polyester

Finish: PFAS-Free Water Repellent

Backing: None Width: 54" (137cm)

Metaphor Grade: A

Content: 100% Polyester

Finish: None Backing: Acrylic Width: 54" (137cm)

Mode Grade: B

Content: 80% Post-Consumer Recycled

Polyester, 20% Polyester

Finish: None Backing: None Width: 54" (137cm) TYPICAL FOR ALL

Abrasion: ASTM D4157, 100,000 double

rubs Wyzenbeek

Note: Abrasion test results exceeding ACT Performance Guidelines are not an indicator of product lifespan. Multiple factors affect fabric durability and